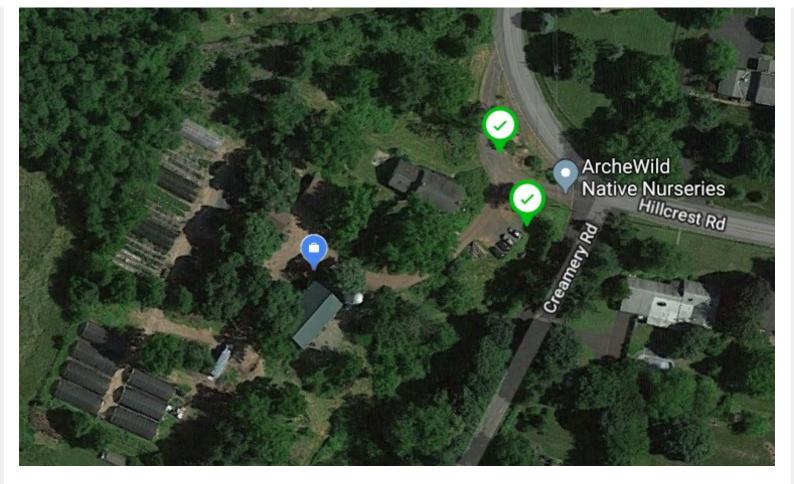

> ArcheWild Native Nurseries 2191 Hillcrest Road Quakertown, PA 18951

Parking located at green pins on Map <u>Click the Map</u> to get Driving Directions